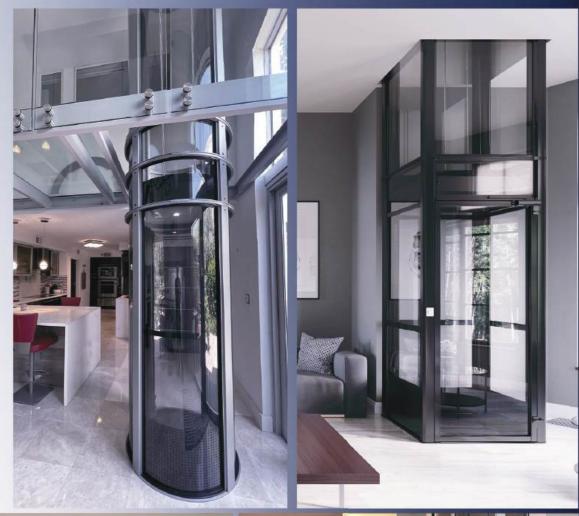

CY200

Cylinder Design Home Elevator 2 Passengers

CY300

Cylinder Design Home Elevator 3 Passengers Wheelchair Accessible

**SQ200** 

Square Design Home Elevator 2 Passengers

#### Crafted Designs. You Decide.

**Pick your Class** 

CY SQ

Cylinder

Square

**Select your Series** 

SERIES 200

2 passengers