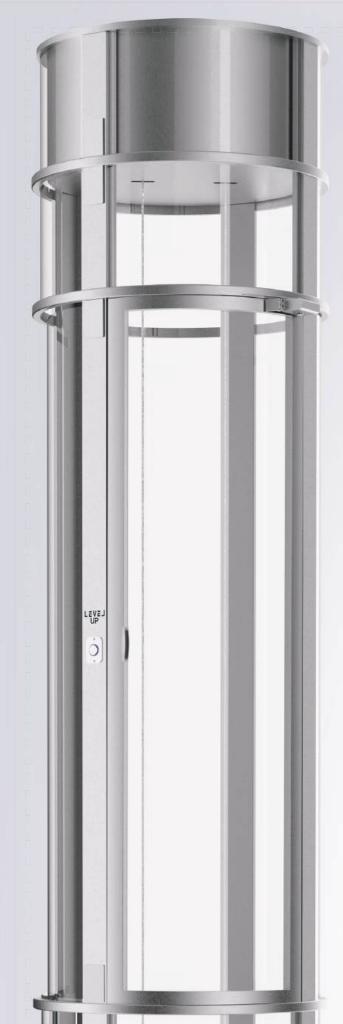

CY200

Cylinder Design Home Elevator 2 Passengers

CY300

Cylinder Design Home Elevator 3 Passengers Wheelchair Accessible

**SQ200** 

Square Design Home Elevator 2 Passengers

#### Crafted Designs. You Decide.

**Pick your Class** 

CY SQ

Cylinder

Square

**Select your Series** 

SERIES 200

2 passengers