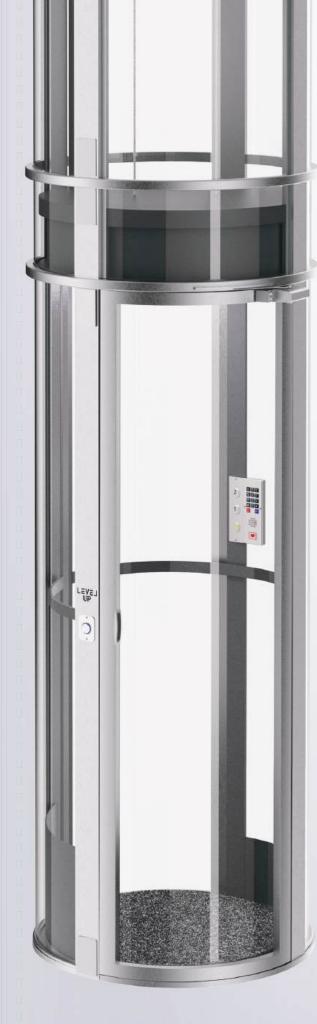

CY200

Cylinder Design Home Elevator 2 Passengers

CY300

Cylinder Design Home Elevator 3 Passengers Wheelchair Accessible

**SQ200** 

Square Design Home Elevator 2 Passengers

#### Crafted Designs. You Decide.

**Pick your Class** 

CY SQ

Cylinder

Square

**Select your Series** 

SERIES 200

2 passengers