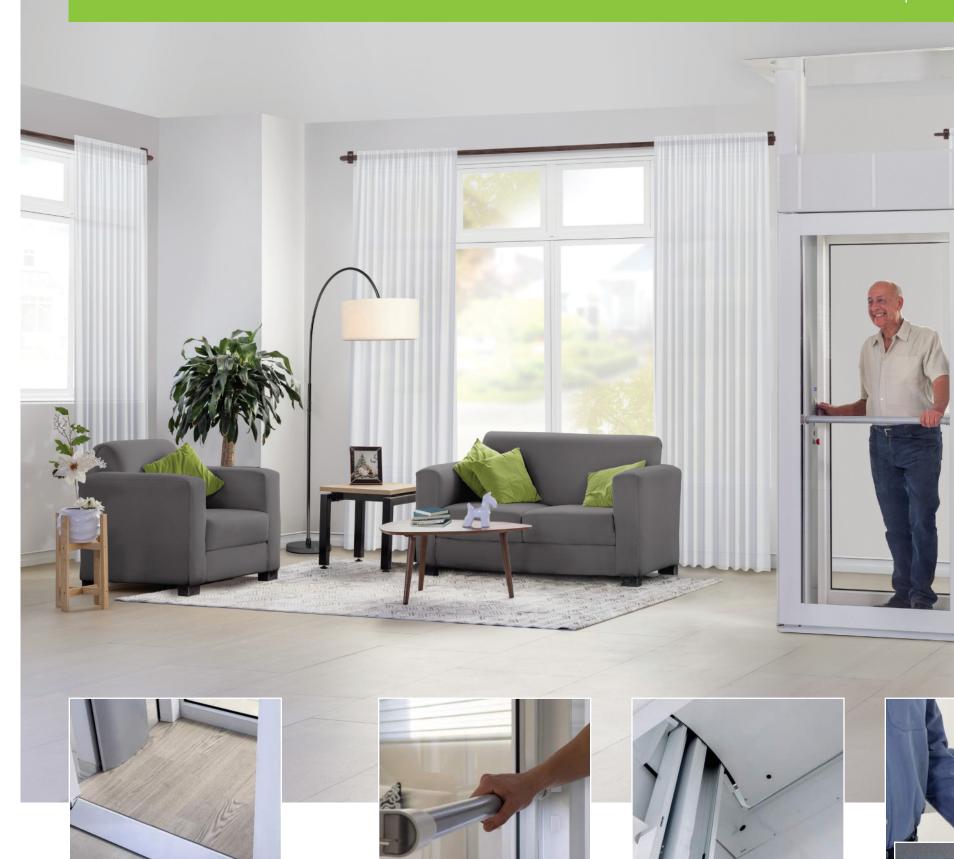

# Beautiful access lives with the Savaria Luma through-floor lift

Like a home elevator, but without the need for a shaftway, the Luma lift provides easy two-level service for your home. Finely finished with a luxury feel and panoramic views, the Luma Lift is proudly designed and built by Savaria, a world leader in accessibility products.

#### **Easy Access**

A stylish non-skid floor with sloped threshold allows for easy access without the need for a pit or ramp. Luma features a full-sized door while a second door can be added to provide straight-through access to accommodate your home's floorplan.