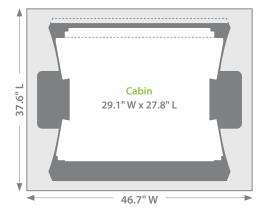

#### **Specifications**

| Capacity               | 400 lb (181 kg)                                                                                                                                                                                                                                                                                                         |
|------------------------|-------------------------------------------------------------------------------------------------------------------------------------------------------------------------------------------------------------------------------------------------------------------------------------------------------------------------|
| Cabin size             | 29.1"W x 27.8"L* x 78.7"H (739 mm x 706 mm x 2000 mm)                                                                                                                                                                                                                                                                   |
| Floor cut-out          | 46.7"W x 37.6"L (956 mm x 1186 mm)                                                                                                                                                                                                                                                                                      |
| Maximum travel         | 13.7' (414 cm), 2 stops                                                                                                                                                                                                                                                                                                 |
| Nominal speed          | 15 ft/min (0.08 m/s)                                                                                                                                                                                                                                                                                                    |
| Drive system           | Winding drum, operated with constant pressure buttons                                                                                                                                                                                                                                                                   |
| Power supply           | 110 - 240 VAC, 5 A (max), 50/60 Hz, single phase                                                                                                                                                                                                                                                                        |
| Warranty               | 36 months parts, ask dealer for details                                                                                                                                                                                                                                                                                 |
| Additional<br>features | Interior lighting, emergency stop and alarm buttons, One Touch Alert system, Savaria Link wi-fi monitoring system, in-cabin lift status panel, nonskid flooring and full width handrail, sensors to stop the unit if it detects an obstruction, overspeed arrestor, door interlock, and two RF remote controls included |

<sup>\*</sup>for 2-door option, cab length is 25.6" (651 mm)

#### **Floor Cutout**

Call us 1.855.728.2742 or visit Savaria.com to find your local Luma Lift dealer.