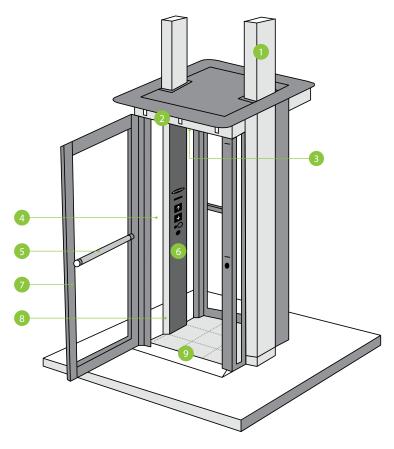

#### **Luma Lift Features**

- Self-supporting rails with tucked-away cable system
- Ceiling trim and car top cap
- Ventilation fan
- Full-sized clear panels
- Full width handrail
- Illuminated buttons and lift status panel
- Full-sized door
- Recessed lighting in door and cab panels
- Non-skid floor and sloped entrance