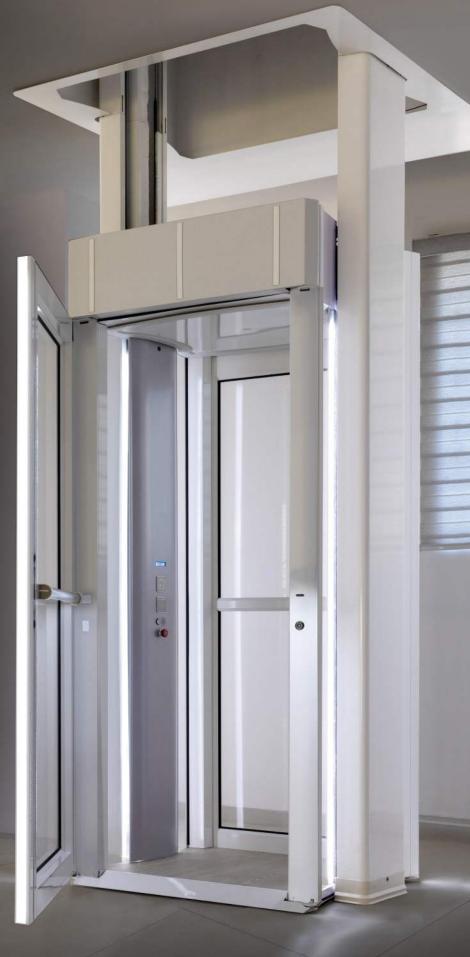

### Make Your Steps Effortless

The Luma lift fits easily into your home with its self-supporting rails and concealed quiet drive system. The fully enclosed cabin with crystal clear acrylic panels, elegant lighting system and neutral white finish makes Luma feel spacious and at home in virtually any décor.

#### **Easy Access**

A stylish non-skid floor with sloped threshold allows for easy access without the need for a pit or ramp. Luma features a full-sized door while a second door can be added to provide straight-through access to accommodate your home's floorplan.

Sloped threshold and attractive non-skid flooring

Handrail and full height acrylic panels

Self-supporting rails with tucked-away cable system

Simple, intuitive operation with in-cabin lift status LCD panel