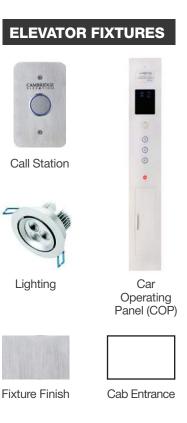

## E50 **SPECS & FINISHES**

#### A sleek, stylish and seamlessly integrated residential lift solution that includes:

- Touch-and-go operation
- Car operating panel with position indicator and built-in telephone
- Dual-illuminated push buttons in car and each call station
- Cushioned roller wheels for a soft. comfortable ride
- Automatic elevator homing/parking
- 24-month limited warranty
- Meets all ASME A17.1/CSA B44 national codes for elevator safety