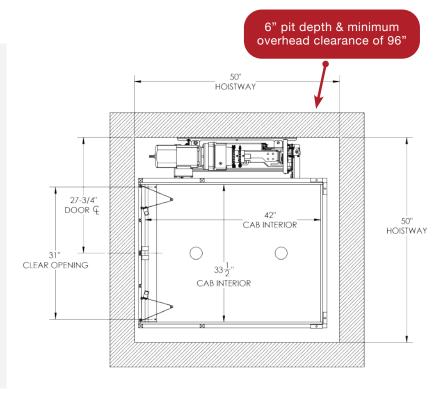

#### Tight 50"x50" hoistway and no machine space required grants more room for living.