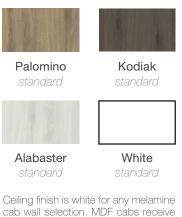

#### **FULLY-FINISHED INTERIOR**

Numerous move-in ready melamine cab finish options.

a matching MDF ceiling, to be painted by others.