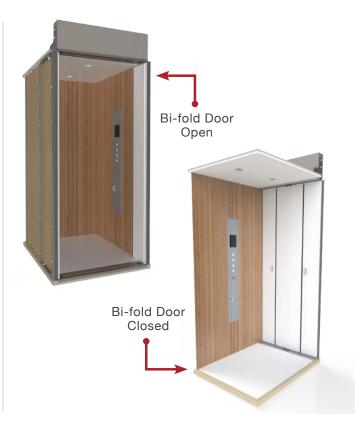

### **AUTOMATIC CAB DOORS**

Powered bi-fold cab doors with soft opening.

#### **FULLY-FINISHED INTERIOR**

Numerous move-in ready melamine cab finish options.