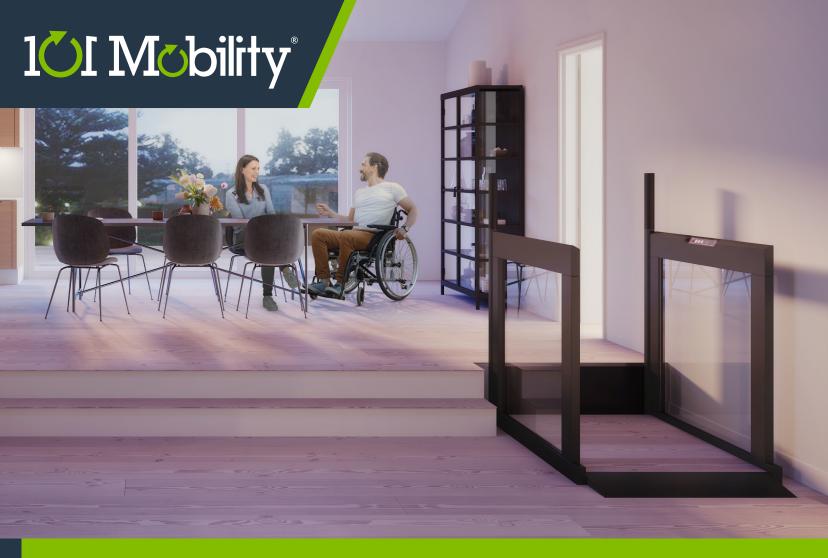

## LIFTUP EASYLIFT

## ELEGANT & DISCREET VERTICAL PLATFORM LIFT

The EasyLift is a modern lifting platform from Liftup. Walking-impaired and wheelchair users are now offered easy and stylish access between two levels.

## **FEATURES:**

- Indoor & outdoor installation
- Anti-crushing protection
- Minimum requirements for the installation site
- Easy to integrate in both new & existing buildings
- · Battery backup in case of power failure

## **PRODUCT OPTIONS:**

- Included: EasyLift includes polycarbonate sides, three standard widths, ramp access and pressure plate safety features.
- Optional: Upper landing safety gate or barrier, automatic gate is available at the lower level access. Custom color available.