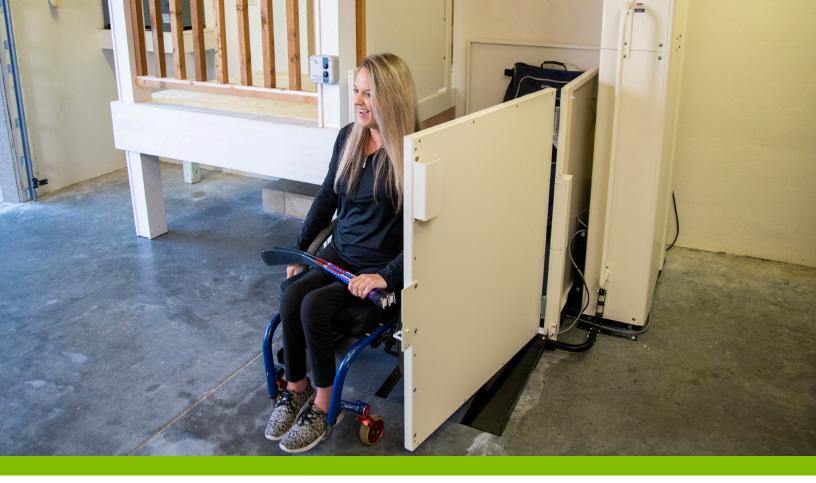

## HARMAR HIGHLANDER II VERTICAL PLATFORM LIFT

The Harmar Highlander II Vertical Platform Lift is suitable for commercial and residential settings. With a variety of different platform sizes and lifting heights to choose from, this lift can be customized to suit your accessibility needs. Through the 4-LED indicators in the top cap, the Guardian System and its advanced diagnostics will minimize equipment downtime and the cost of unnecessary service calls.

## **FEATURES**

- 750 lbs. weight capacity
- Powder coat with stainless steel hardware for outdoor use
- Backed by 101 Mobility's One-Year Limited Service Warranty, in addition to the manufacturer's warranty
- 4" x 5" constant pressure paddle control (the blue button with white up/down arrows)
- Warranty: Harmar 3-Year on Parts
- Safety pan under the platform
- 4-LED indicators in the top cap
- Emergency stop button in the platform
- Overspeed brake
- Overload protection
- Interlocks for doors/gates
- Manual lowering tool

## **AVAILABLE OPTIONS**

- Battery backup UPS system
- 36" or 42" platform gates with EMI interlock
- Grab bar on the platform
- Fixed or auto-fold ramp
- Fire-rated doors
- Wired or wireless call/send controls
- Lighted E-Stop with alarm
- Keylock in the platform
- 3-stop with 3-button control panel