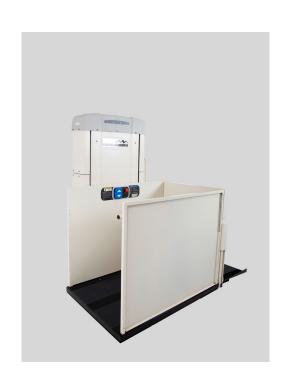

## HARMAR HIGHLANDER II VERTICAL PLATFORM LIFT

The Harmar Highlander II Vertical Platform Lift is suitable for commercial and residential settings. With a variety of different platform sizes and lifting heights to choose from, this lift can be customized to suit your accessibility needs. Through the 4-LED indicators in the top cap, the Guardian System and its advanced diagnostics will minimize equipment downtime and the cost of unnecessary service calls.

## **FEATURES**

- 750 lbs. weight capacity
- Powder coat with stainless steel hardware for outdoor use
- Backed by 101 Mobility's One-Year Limited Service Warranty, in addition to the manufacturer's warranty
- 4" x 5" constant pressure paddle control (the blue button with white up/down arrows)
- Warranty: Harmar 3-Year on Parts
- Safety pan under the platform
- 4-LED indicators in the top cap
- Emergency stop button in the platform
- Overspeed brake
- Overload protection
- Interlocks for doors/gates
- Manual lowering tool