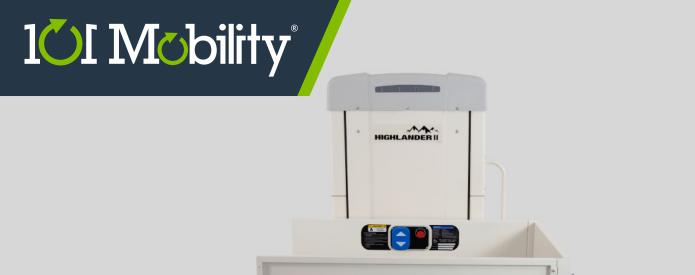

## HARMAR HIGHLANDER II VERTICAL PLATFORM LIFT

The Harmar Highlander II Vertical Platform Lift is suitable for commercial and residential settings. With a variety of different platform sizes and lifting heights to choose from, this lift can be customized to suit your accessibility needs. Through the 4-LED indicators in the top cap, the Guardian System and its advanced diagnostics will minimize equipment downtime and the cost of unnecessary service calls.

## **FEATURES**

- 750 lbs. weight capacity
- Powder coat with stainless steel hardware for outdoor use
- Backed by 101 Mobility's One-Year Limited Service Warranty, in addition to the manufacturer's warranty
- 4" x 5" constant pressure paddle control (the blue button with white up/down arrows)
- Warranty: Harmar 3-Year on Parts
- Safety pan under the platform
- 4-LED indicators in the top cap
- Emergency stop button in the platform
- Overspeed brake
- Overload protection
- Interlocks for doors/gates
- Manual lowering tool