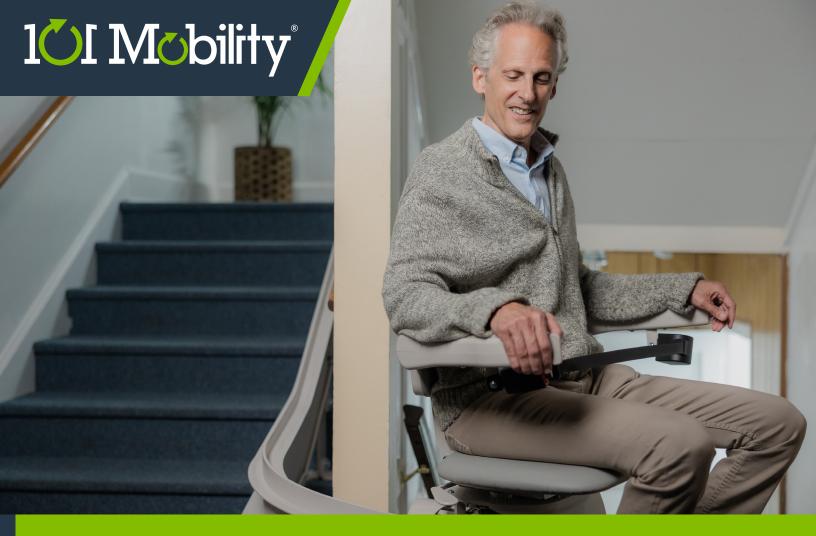

## BRUNO ELITE CURVED STAIRLIFT

The Bruno Elite Indoor Curved Rail Stairlift offers custom precision and quality. Experience the comfort of a smooth ride with soft starts and stops. The stylized design can be customized with multiple upholstery options, and the painted rail with a covered gear rack ensures the Elite will complement any home's decor.

## **FEATURES**

- 400 lbs. weight capacity
- Maximum speed 25 ft. per minute
- Adjustable width armrests and footrest height
- Multiple position seat height
- Armrest rocker switch operation
- Flip-up armrests, seat, and footrest
- Two wireless call/send remotes
- Offset swivel seat for safe entry/exit
- Track fits within 7"- 8" of the wall
- Safety obstruction sensors
- Seat belt
- Made in the USA
- Bruno Stair Lift Gold warranty: five-year major components; two-year parts