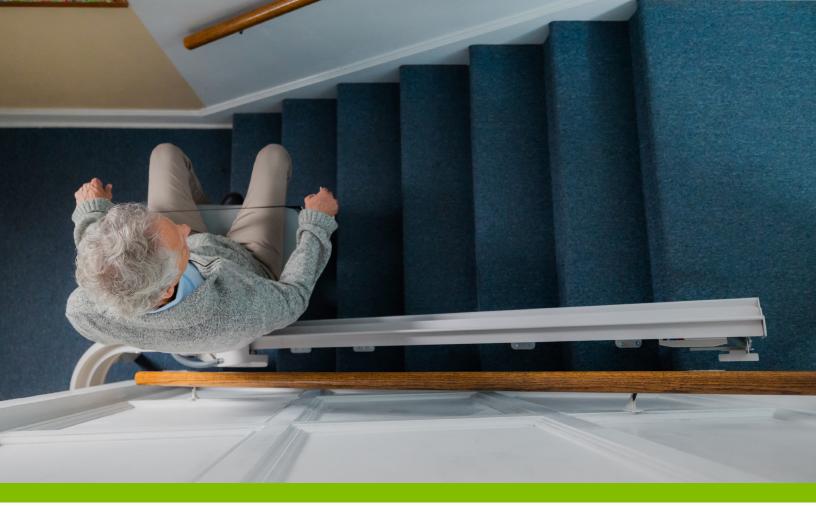

## BRUNO ELITE CURVED STAIRLIFT

The Bruno Elite Indoor Curved Rail Stairlift offers custom precision and quality. Experience the comfort of a smooth ride with soft starts and stops. The stylized design can be customized with multiple upholstery options, and the painted rail with a covered gear rack ensures the Elite will complement any home's decor.

## **FEATURES**

- 400 lbs. weight capacity
- Maximum speed 25 ft. per minute
- Adjustable width armrests and footrest height
- Multiple position seat height
- Armrest rocker switch operation
- Flip-up armrests, seat, and footrest
- Two wireless call/send remotes
- Offset swivel seat for safe entry/exit
- Track fits within 7"- 8" of the wall
- Safety obstruction sensors
- Seat belt
- Made in the USA
- Bruno Stair Lift Gold warranty: five-year major components; two-year parts