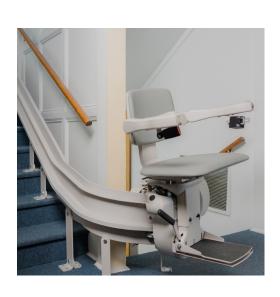

## BRUNO ELITE CURVED STAIRLIFT

The Bruno Elite Indoor Curved Rail Stairlift offers custom precision and quality. Experience the comfort of a smooth ride with soft starts and stops. The stylized design can be customized with multiple upholstery options, and the painted rail with a covered gear rack ensures the Elite will complement any home's decor.

## **FEATURES**

- 400 lbs. weight capacity
- Maximum speed 25 ft. per minute
- Adjustable width armrests and footrest height
- Multiple position seat height
- Armrest rocker switch operation
- Flip-up armrests, seat, and footrest
- Two wireless call/send remotes
- Offset swivel seat for safe entry/exit
- Track fits within 7"- 8" of the wall
- Safety obstruction sensors
- Seat belt
- Made in the USA
- Bruno Stair Lift Gold warranty: five-year major components; two-year parts

## **AVAILABLE OPTIONS**

- Power swivel seat
- Power folding footrest
- Top or bottom park position, extending rail away from the staircase
- Mid-park and charging station for staircases with landings
- Six different upholstery choices
- Larger seat pad: 21.5" wide x 16" deep
- Larger footrest: 12" long x 11" wide