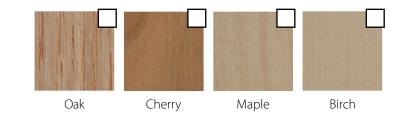

walls and optional ceiling

Birch

## **Optional Raised Hardwood**

**RED OAK** 

walls and optional ceiling

MAPLE

**finishes** 

 Autumn
 Cordoba
 Walnut

**SAVARIA** 2 Walker Drive Brampton ON L6T 5E1 Canada tel 905.791.5555 fax 905.791.2222 toll free 1.800.661.5112 www.savaria.com The colors and finishes shown are reproduced using printing techniques. Actual results may vary. ©2015 Savaria Corporation