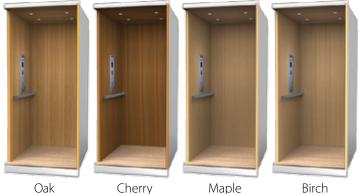

### **Standard Melamine**

walls and optional ceiling

Dark Cherry

Cherry

Candlelight

Antique White

Red Oak

**Optional Unfinished Veneer** 

walls and optional ceiling

Birch