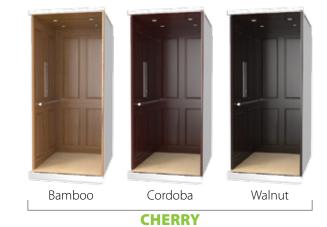

### **Standard Melamine**

walls and optional ceiling

Dark Cherry

Cherry

Candlelight

Antique White

Red Oak

**Optional Unfinished Veneer** 