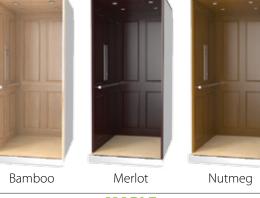

Proje

#### Project number

## **Optional Raised Hardwood**

**RED OAK** 

walls and optional ceiling







MAPLE



**finishes** 

 Autumn
 Cordoba
 Walnut





**SAVARIA** 2 Walker Drive Brampton ON L6T 5E1 Canada tel 905.791.5555 fax 905.791.2222 toll free 1.800.661.5112 www.savaria.com The colors and finishes shown are reproduced using printing techniques. Actual results may vary. ©2015 Savaria Corporation

# **Savaria**

Project number

### **Standard Melamine**

walls and optional ceiling



Dark Cherry



Cherry



Candlelight



Antique White



Red Oak

**Optional Unfinished Veneer** 

walls and optional ceiling





Birch



### **Metal Fixtures**

fixtures include hand rail, phone box, hall calls, light fixtures and cab operating panel





SAVARIA 2 Walker Drive Brampton ON L6T 5E1 Canada tel 905.791.5555 fax 905.791.2222 toll free 1.800.661.5112 www.savaria.com The colors and fini