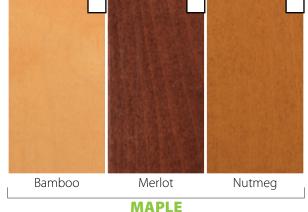

## **Optional Raised Hardwood**

**RED OAK** 

walls and optional ceiling

MAPLE

**finishes** 

 Autumn
 Cordoba
 Walnut

**SAVARIA** 2 Walker Drive Brampton ON L6T 5E1 Canada tel 905.791.5555 fax 905.791.2222 toll free 1.800.661.5112 www.savaria.com The colors and finishes shown are reproduced using printing techniques. Actual results may vary. ©2015 Savaria Corporation