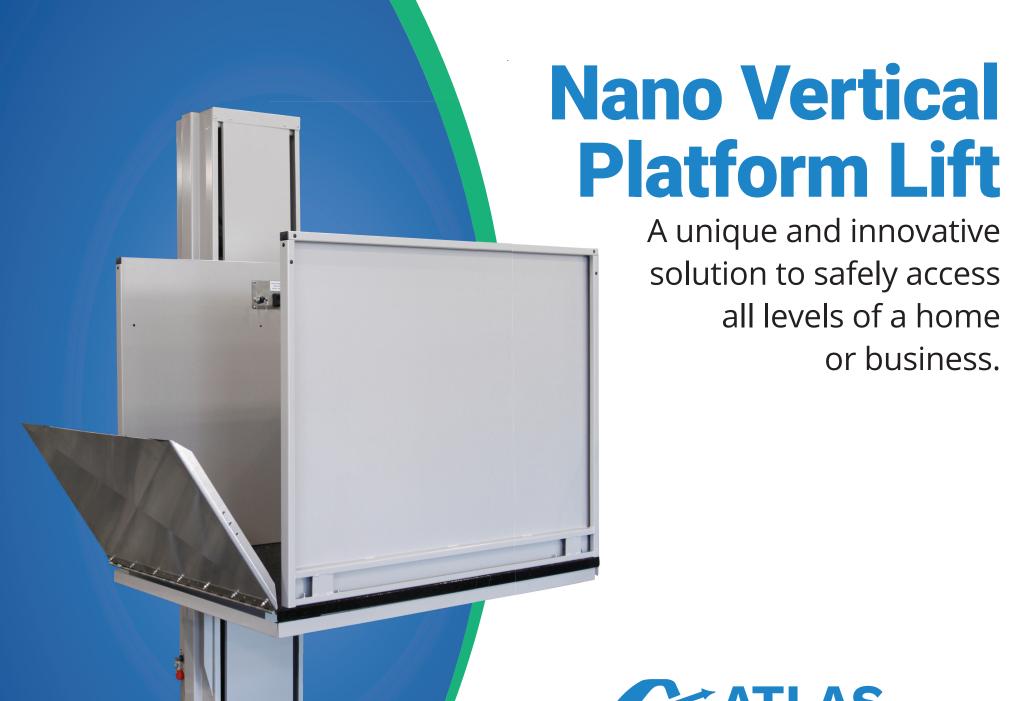

# Residential and Commercial Vertical Platform lift

The Atlas Nano Vertical Platform Lift is the market's slimmest and most elegant tower design, which means a more attractive look, lower shipping costs and easier installation.

The attractive Nano Vertical Platform Lift has been designed, developed and manufactured to meet the highest safety and security standards in the industry.