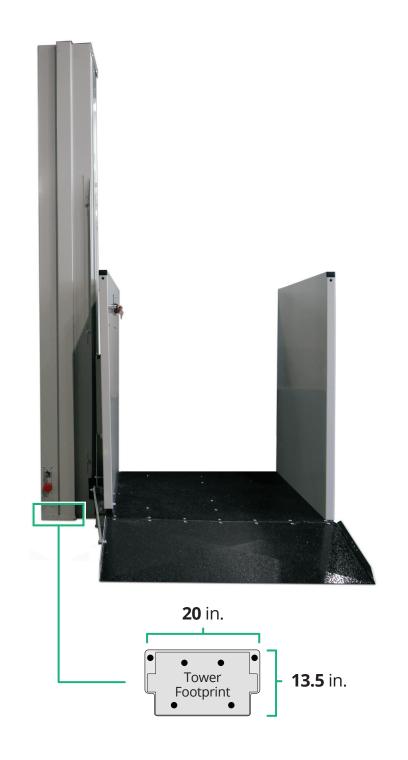

#### **INNOVATIVE DESIGN**

- Much Smaller Footprint
- Automotive-Grade Steel
- More Attractive Look
- Up to 64" Lift Height
- Reversible

### WHAT MAKES THE NANO DIFFERENT?

Smaller Tower Footprint Slimmest tower on the market

Quick Ship Available Steady supply of units in stock allows

for quick shipping and installation — sometimes as quick as the next day!