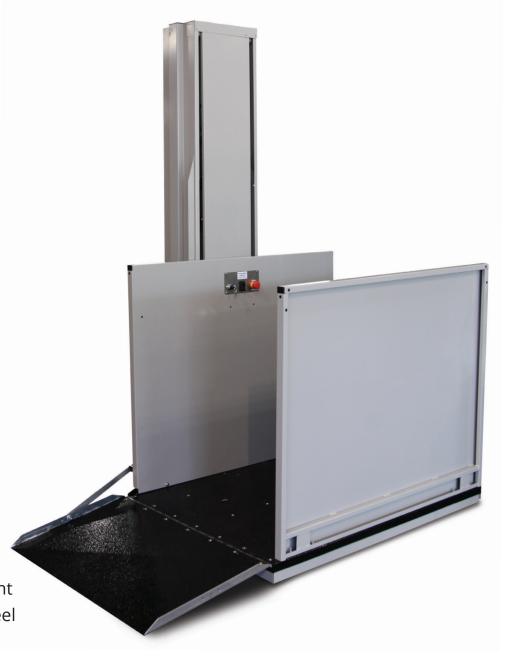

# Residential and Commercial Vertical Platform lift

The Atlas Nano Vertical Platform Lift is the market's slimmest and most elegant tower design, which means a more attractive look, lower shipping costs and easier installation.

The attractive Nano Vertical Platform Lift has been designed, developed and manufactured to meet the highest safety and security standards in the industry.

#### **INNOVATIVE DESIGN**

- Much Smaller Footprint
- Automotive-Grade Steel
- More Attractive Look
- Up to 64" Lift Height
- Reversible