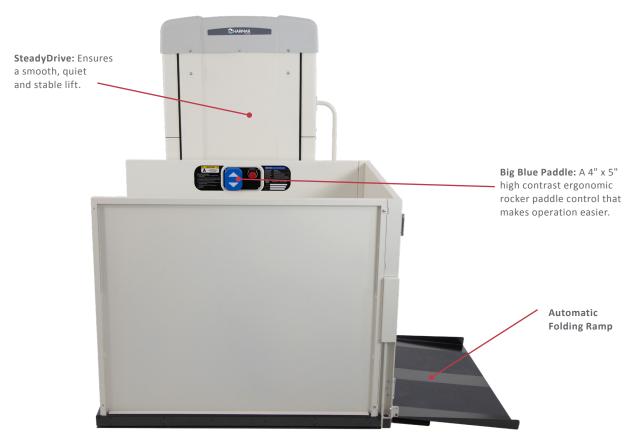

## **VPL400-X**

| CAPACITY           | 750 lb                                                                                                                                                                                                                                                                                        | DRIVE    | 10:1 acme screw                                                                                                                                                                                                |
|--------------------|-----------------------------------------------------------------------------------------------------------------------------------------------------------------------------------------------------------------------------------------------------------------------------------------------|----------|----------------------------------------------------------------------------------------------------------------------------------------------------------------------------------------------------------------|
| SPEED              | <ul><li>up to 10.4 FPM (up direction)</li><li>up to 14 FPM (down direction)</li></ul>                                                                                                                                                                                                         | POWER    | 120V AC<br>15 AMP circuit breaker                                                                                                                                                                              |
| PLATFORM<br>SIZES  | <ul> <li>36" x 48" clear platform with 36" guard panel</li> <li>36" x 54" clear platform with 42" guard panel</li> <li>36" x 60" clear platform with 42" guard panel</li> <li>42" x 54" clear platform with 42" guard panel</li> <li>42" x 60" clear platform with 42" guard panel</li> </ul> | WARRANTY | 2-year parts                                                                                                                                                                                                   |
| CERTIFIED          | <ul> <li>ETL listed</li> <li>CSA B44.1/ASME A17.1-2019</li> <li>Safety standard ASME A18.1-2020</li> <li>Rated residential</li> </ul>                                                                                                                                                         | FEATURES | <ul> <li>4" x 5" constant pressure paddle control</li> <li>Seal-Kor powder coat with stainless steel<br/>hardware for outdoor use</li> </ul>                                                                   |
| SAFETY<br>FEATURES | <ul> <li>Safety pan beneath platform</li> <li>Emergency stop button in platform</li> <li>Overspeed brake</li> <li>Interlocks for doors/gates</li> <li>Manual lowering tool</li> </ul>                                                                                                         | OPTIONS  | <ul> <li>36" or 42" platform gates with EMI interlock</li> <li>Grab bar in platform</li> <li>Key lock in platform</li> <li>36" or 42" landing gates with interlock</li> <li>Fixed or auto-fold ramp</li> </ul> |